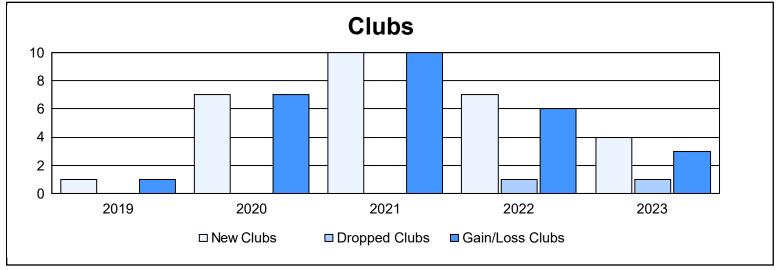

District 418 As of June 2023 Cumulative

| Year      | New<br>Clubs | Dropped<br>Clubs | Gain/<br>Loss<br>Clubs | New<br>Members | Charter<br>Members | Reinstate<br>Members | Transfer<br>Members | Total<br>Member<br>Added | Total<br>Members<br>Dropped | Gain/<br>Loss<br>Members |
|-----------|--------------|------------------|------------------------|----------------|--------------------|----------------------|---------------------|--------------------------|-----------------------------|--------------------------|
| 2018-2019 | 1            | 0                | 1                      | 68             | 63                 | 3                    | 4                   | 138                      | 125                         | 13                       |
| 2019-2020 | 7            | 0                | 7                      | 133            | 166                | 3                    | 3                   | 305                      | 161                         | 144                      |
| 2020-2021 | 10           | 0                | 10                     | 145            | 297                | 5                    | 0                   | 447                      | 202                         | 245                      |
| 2021-2022 | 7            | 1                | 6                      | 290            | 191                | 12                   | 0                   | 493                      | 278                         | 215                      |
| 2022-2023 | 4            | 1                | 3                      | 184            | 119                | 20                   | 4                   | 327                      | 331                         | -4                       |
| Average   | 6            | 0                | 5                      | 164            | 167                | 9                    | 2                   | 342                      | 219                         | 123                      |